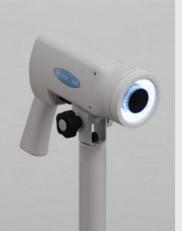

SLV-101 HDm is a simple solution in a ready-to-use design. Suitable for any room and provides same high quality image like the SLV-101 HD. Easy installation, assembled delivery.