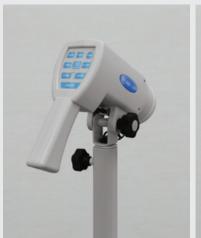

SLV-101 HDm is a simple solution in a ready-to-use design. Suitable for any room and provides same high quality image like the SLV-101 HD. Easy installation, assembled delivery.