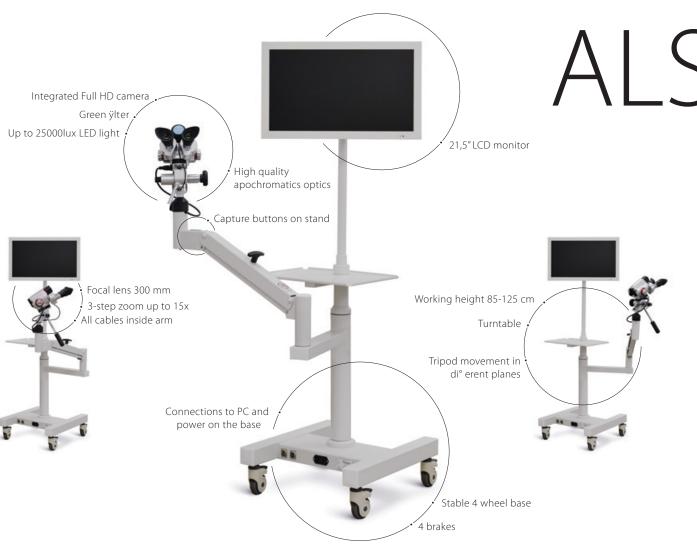

# ALScope HD

quality and functional standards.

Colposcope was developed for the diagnosis and study of vagina and cervix pathologies. Equipped with stereoscopic microscope, video system, powerful LED lighter and ergonomic stand, whereby meets highest

Binocular colposcope with video system

Premium optical system allows to obtain three-dimensional image of the examined area excluding color or size geometric distortion. The colposcope integrated video system provides output to Full HD LCD monitor and simultaneous connection to a PC with the software package BMT GynLab. The best user experience in one system.