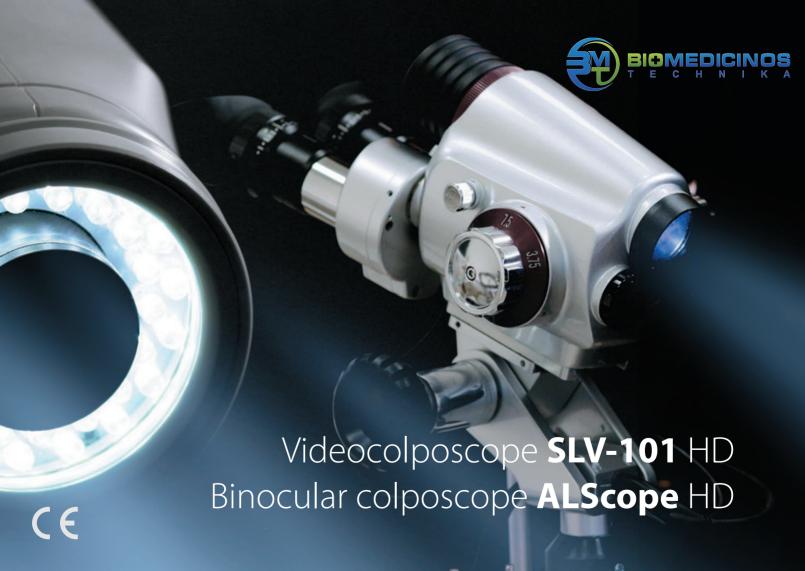

# SLV-101 HD

A modern solution for detecting pathological changes in the epithelium and vessels of the vagina and cervix.

The video colposcope combines diagnostic visual screening with an image and video archiving system. 20x optical zoom provides accurate visualization of examination results in reports.

#### Digital videocolposcope

The SLV-101 HD was developed with the participation of doctors, which made it possible to develop the most convenient video colposcope. Ergonomic design ÿts all gynecological chairs. The rotating monitor stand allows multiple doctors to participate in the examination.

Binocular colposcope with video system

Premium optical system allows to obtain three-dimensional image of the examined area excluding color or size geometric distortion. The colposcope integrated video system provides output to Full HD LCD monitor and simultaneous connection to a PC with the software package BMT GynLab. The best user experience in one system.