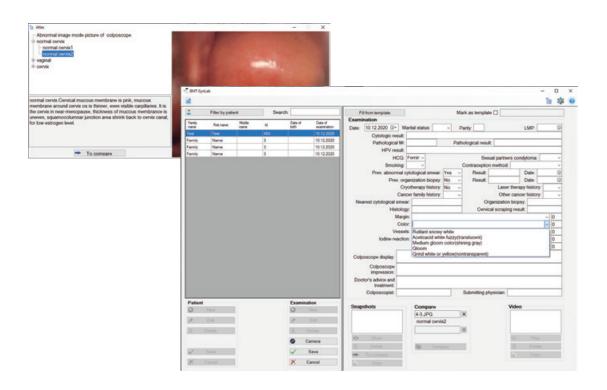

## GynLab Software:

Save photo and video obtained during medical examination

Patient database creation and support. Quick search, sorting and selection of records

Quickly create, store and print examination reports

In-built atlas of colposcopic images, facilitating diagnosis

Languages available: Russian, English

**UAB Biomedicinos technica** 

Naugarduko str, 68 B, Vilnius, LT 03203 / Tel.: +370 5 2078035 / E-mail: sale@bmtechnica.com www.bmtecnica.com